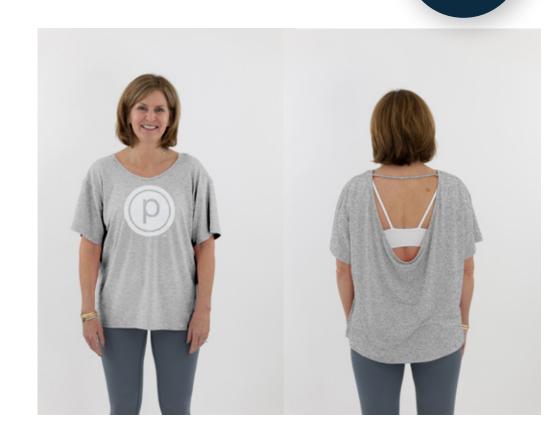

#### KARA TANK MARGOT TEE

| MSRP \$40      | Flattering high neck with rounded arm holes.   | \$42              | Boyfriend style tee that offers full coverage. |
|----------------|------------------------------------------------|-------------------|------------------------------------------------|
|                |                                                |                   |                                                |
| WHOLESALE \$24 | Full coverage tank, hitting past the hip bone. | WHOLESALE \$25.50 | Rounded draped open back.                      |
|                |                                                |                   |                                                |
| XS-XXL         | Polyester/spandex blend                        | XS-XL             | Polyester/spandex blend                        |