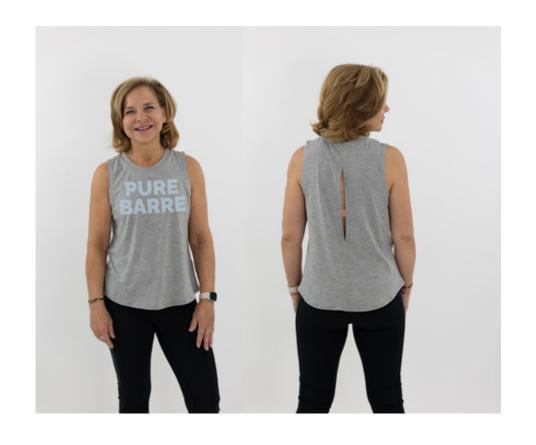

#### **GWEN TANK**

MSRP \$42

Features back keyhole detail.

WHOLESALE \$25.20 Designed to hit high hip.

XS-XL Polyester/spandex blend.