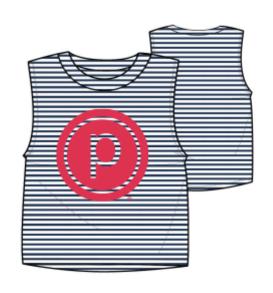

#### **JAMIE TANK**

| MSRP \$42         | Classic boxy crop style. |
|-------------------|--------------------------|
| WHOLESALE \$25.20 | Striped print detail.    |
| XS-XL             | Rayon/spandex blend      |