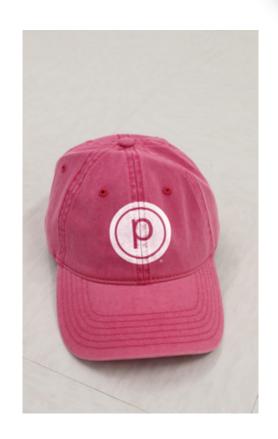

#### BAILIE TANK CICI BALLCAP

| MSRP \$40      | Classic muscle tank designed to hit at high hip.          | MSRP \$30      | Classic style baseball cap.                         |
|----------------|-----------------------------------------------------------|----------------|-----------------------------------------------------|
| WHOLESALE \$24 | Pair with high-waisted leggings for full coverage option. | WHOLESALE \$18 | Washed fabriction with back closure for custom fit. |
| XS-XL          | Polyester/spandex blend                                   | One Size       | 100% cotton                                         |