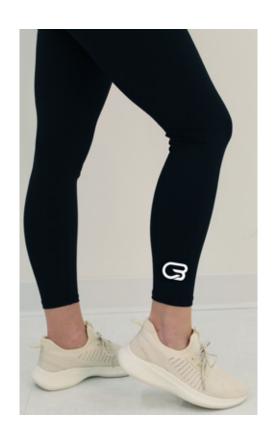

#### **CALYPSO LEGGING**

MSRP \$78 Designed with a flattering high waist.

Featuring a 7/8 length.

Nylon/spandex blend.