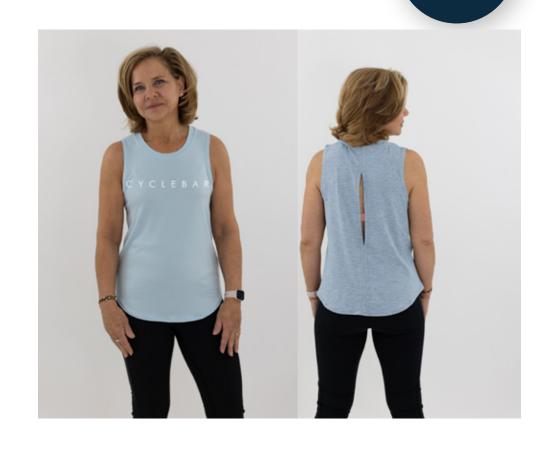

#### **GWEN TANK**

| MSRP \$42         | Features back keyhole detail. |
|-------------------|-------------------------------|
| WHOLESALE \$25.20 | Designed to hit high hip.     |
| XS-XL             | Polyester/spandex blend.      |