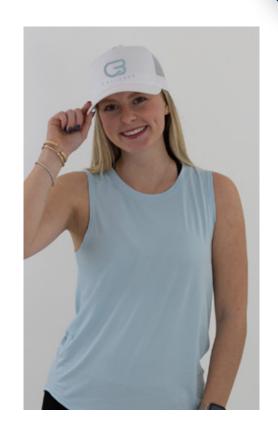

#### **BAILIE TANK**

Classic muscle tank designed to hit at high hip.

Pair with high-waisted leggings for full coverage option.

Polyester/spandex blend