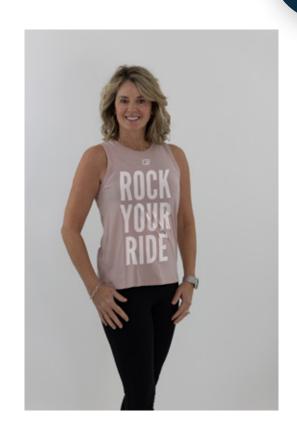

#### **BAILIE TANK**

Classic muscle tank designed to hit at high hip.

Pair with high-waisted leggings for full coverage option.

Polyester/spandex blend