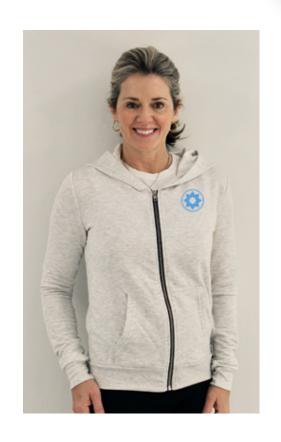

#### **BETSY HOODIE**

MSRP \$78

| WORF 970          | contrast taped zipper.             |
|-------------------|------------------------------------|
| WHOLESALE \$46.80 | Flattering fit with front pockets. |
|                   |                                    |

S-XXL Rayon/spandex blend

Ultrasoft zip-up hoodie with