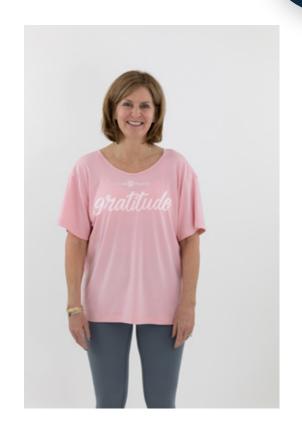

# **MARGOT TEE**

| MSRP \$42 | Boyfriend style tee that offers full coverage. |
|-----------|------------------------------------------------|
|           |                                                |
| \$25.20   | Rounded draped open back.                      |
|           |                                                |
| XS-XL     | Polyester/spandex blend                        |