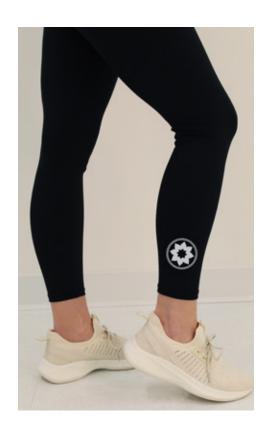

# **CALYPSO LEGGING**

| MSRP \$78         | Designed with a flattering high waist. |
|-------------------|----------------------------------------|
| WHOLESALE \$46.80 | Featuring a 7/8 length.                |
| XS-XXL            | Nylon/spandex blend                    |